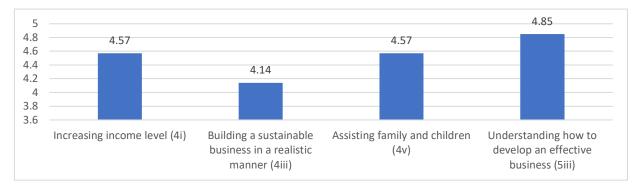

- Beneficiaries confirmed improved knowledge after the business training, most evidently their skills to be a successful business owner or their knowledge of financial management.
- Overall satisfaction with the training was rated 4.85
- Asking about concrete results through what was learned during the business training, the results demonstrate the good impact of the training to beneficiaries' business, as it not only allowed them to understand how to develop an effective business or assist their family, but also how to increase their income level