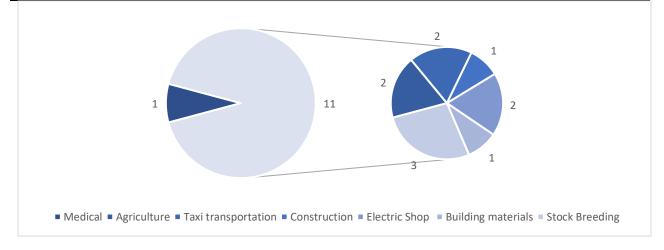

## **Reintegration Assistance – Flat Funding 2022 – Gambia**

- Implementation support for 9 reintegration projects in 2022 (for a total of USD 30'047)
  9 male beneficiaries)<sup>1</sup>
- **Return operations for 6 cases** (6 men)
- IOM The Gambia was supported through a **Swiss flat funding** of USD 31'137 in 2022
- Business training for 9 returnees was conducted in the framework of the flat funding.
- 44% of the beneficiaries went into **sales**, while 33% decided for **cattle farming** and 23% started a **taxi business.**