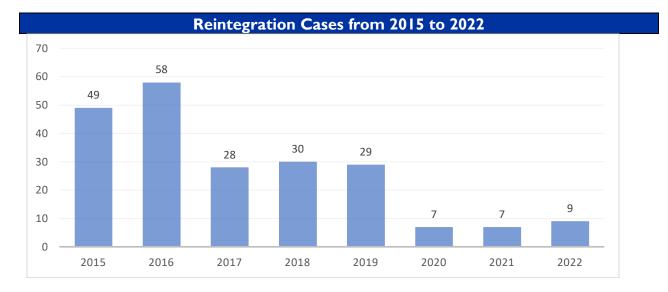

## **Reintegration Assistance – Flat Funding 2022 – Gambia**

- Implementation support for 9 reintegration projects in 2022 (for a total of USD 30'047)
  9 male beneficiaries)<sup>1</sup>
- **Return operations for 6 cases** (6 men)
- IOM The Gambia was supported through a **Swiss flat funding** of USD 31'137 in 2022
- Business training for 9 returnees was conducted in the framework of the flat funding.
- 44% of the beneficiaries went into **sales**, while 33% decided for **cattle farming** and 23% started a **taxi business.**



## **Reintegration Projects in 2022**



<sup>&</sup>lt;sup>1</sup> Another 3 persons departed with a cash grant in the framework of the "BAZ Last-Call Sonderaktion"



## **Business Training Results**

- A Business Development Training for 9 returnees was conducted in The Gambia in 2022.
- With the objective to understand entrepreneurial behaviors towards effectiveness and efficiency in business endeavors, the facilitators (GIEPPA/EMPRETEC Gambia) structured the workshop along the 10 Personal Entrepreneurial Competencies (e.g. Risk taking, initiative, persistence, goal setting etc.)
- Before and after the training returnees were asked to answer a short questionnaire. The graph below shows the knowledge and abilities as entrepreneur of a small business, as perceived by the beneficiaries.