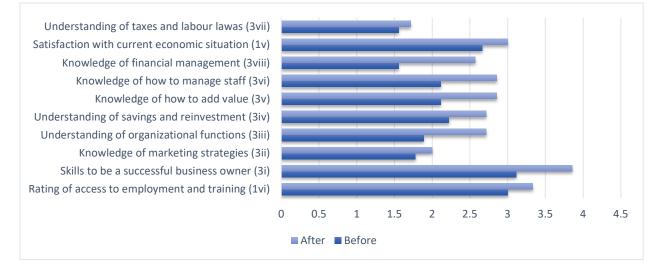

## **Business Training Results**

- A Business Development Training for 9 returnees was conducted in The Gambia in 2022.
- With the objective to understand entrepreneurial behaviors towards effectiveness and efficiency in business endeavors, the facilitators (GIEPPA/EMPRETEC Gambia) structured the workshop along the 10 Personal Entrepreneurial Competencies (e.g. Risk taking, initiative, persistence, goal setting etc.)
- Before and after the training returnees were asked to answer a short questionnaire. The graph below shows the knowledge and abilities as entrepreneur of a small business, as perceived by the beneficiaries. This is based on a rating scale of 0-5 (with 0 being the worst score and 5 being the best).

- Beneficiaries confirmed improved knowledge after the business training, most evidently their skills to be a successful business owner or their knowledge of financial management.
- Overall satisfaction with the training was rated 4.85
- Asking about concrete results through what was learned during the business training, the results demonstrate the good impact of the training to beneficiaries' business, as it not only allowed them to understand how to develop an effective business or assist their family, but also how to increase their income level